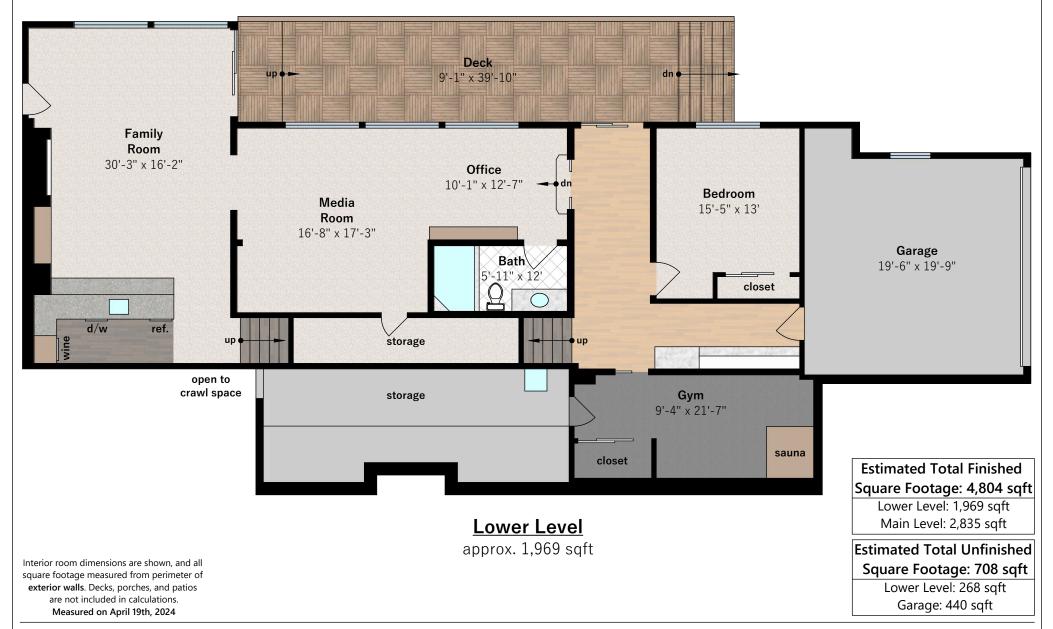

## 36 Crest Road

Piedmont, CA 94611

Interior room dimensions are shown, and all square footage measured from perimeter of exterior walls. Decks, porches, and patios are not included in calculations.

Measured on April 19th, 2024

Square Footage: 4,804 sqft

Lower Level: 1,969 sqft Main Level: 2,835 sqft

**Estimated Total Unfinished** Square Footage: 708 sqft

Lower Level: 268 sqft Garage: 440 sqft

stove d/w