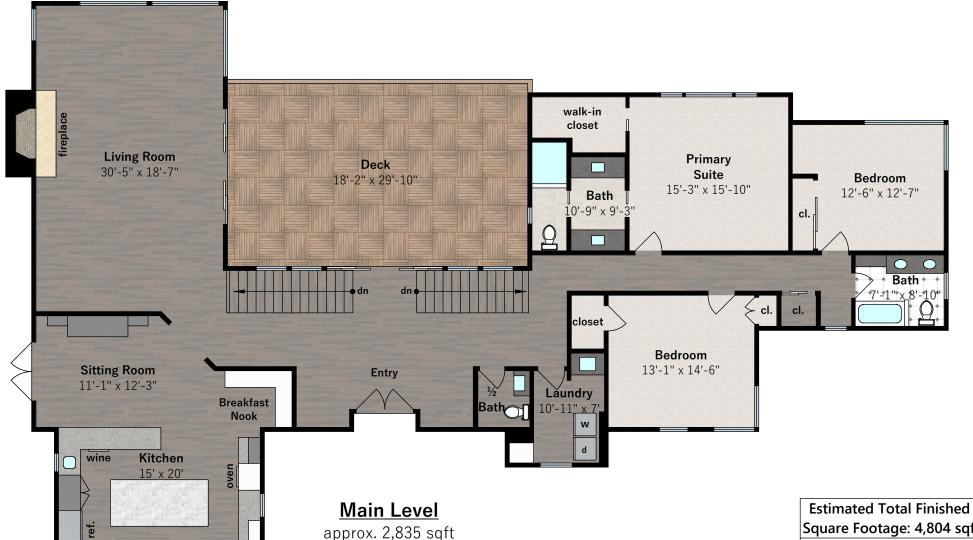

## 36 Crest Road

Piedmont, CA 94611

Interior room dimensions are shown, and all square footage measured from perimeter of exterior walls. Decks, porches, and patios are not included in calculations.

Measured on April 19th, 2024

Square Footage: 4,804 sqft

Lower Level: 1,969 sqft Main Level: 2,835 sqft

**Estimated Total Unfinished** Square Footage: 708 sqft

Lower Level: 268 sqft Garage: 440 sqft

stove d/w